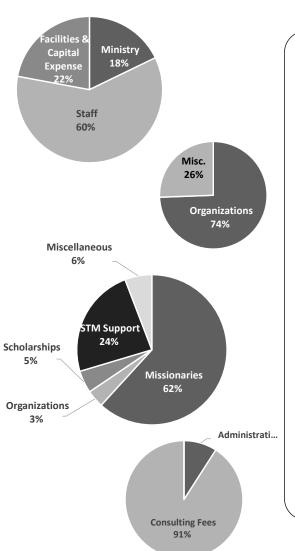

## FY 2020 FY 2021 FY 2019 **General Fund** Actua **Budget** vs Last FY Actua Budget Income Offering 2,271,836 2,157,850 150,737 149,900 100,780 Ministry 71,578 -32.8% Rental and Investment 162,108 79,227 **Total Income** 2,584,680 149,900 2,308,655 100,780 -32.8% **Expenses** Ministry 436,305 500,885 299,680 503,912 0.6% Staff 1,331,470 1,760,908 1,301,027 1,698,505 -3.5% Facilities & Capital Expense 545,531 637,700 459,448 624,010 -2.1% 2,313,306 2,899,493 2,060,155 **Total Expenses** 2,826,427 -2.5% Net 271,374 248,499

| Charity  | /CD Fund         | FY 2019                     | FY 20  | )20        | FY 2   | 021 |
|----------|------------------|-----------------------------|--------|------------|--------|-----|
| Charity  | /SR Fund         | Actual Budget Actual Budget |        | vs Last FY |        |     |
| Income   | Total Income     | 47,652                      | -      | 103,436    | -      |     |
| Expenses | Organizations    | 27,530                      | 32,000 | 33,753     | 32,000 | 0%  |
|          | Miscellaneous    | 17,882                      | 11,000 | 20,881     | 11,000 | 0%  |
|          | Emergency Relief | 13,658                      | -      | 30,796     | -      | 0%  |
|          | Total Expenses   | 59,071                      | 43,000 | 85,430     | 43,000 | 0%  |
| Net      |                  | -11,418                     | •      | 18,006     |        |     |

| Mississ   | Freed          | FY 2019 | FY 20   | FY 2020 FY 2021 |         |            |
|-----------|----------------|---------|---------|-----------------|---------|------------|
| IVIISSION | Mission Fund   |         | Budget  | Actual          | Budget  | vs Last FY |
| Income    | Total Income   | 387,666 | -       | 333,873         | -       |            |
| Expenses  | Missionaries   | 199,500 | 206,500 | 202,800         | 218,000 | 5.6%       |
|           | Organizations  | 11,900  | 11,900  | 11,900          | 13,300  | 11.8%      |
|           | Scholarships   | 24,000  | 24,000  | 23,500          | 17,000  | -29.2%     |
|           | STM Support    | 57,526  | 89,900  | 47,009          | 84,000  | -6.6%      |
|           | Miscellaneous  | 8,701   | 20,500  | 15,891          | 20,500  | 0.0%       |
|           | Total Expenses | 301,627 | 352,800 | 301,101         | 352,800 | 0.0%       |
| Net       |                | 86,039  |         | 32,772          |         |            |

| Evnonci  | on Fund                      | FY 2019 | FY 2020 |         | FY 20   | 2021       |  |
|----------|------------------------------|---------|---------|---------|---------|------------|--|
| Expansi  | Expansion Fund               |         | Budget  | Actual  | Budget  | vs Last FY |  |
| Income   | Offering                     | 272,439 | -       | 108,635 | -       |            |  |
|          | Investments                  | 70,083  | -       | 46,136  | -       |            |  |
|          | Total Income                 | 342,522 | -       | 154,772 | -       |            |  |
| Expenses | Administration               | 4,158   | 2,000   | -       | 10,000  | 400.0%     |  |
| 1        | Consulting Fees              | 33,848  | 100,000 | 6,775   | 100,000 | 0.0%       |  |
| İ        | Facilities & Capital Expense | 166,737 | -       | -       | -       | N/A        |  |
|          | Total Expenses               | 204,743 | 102,000 | 6,775   | 110,000 | 7.8%       |  |
| Net      |                              | 137,779 |         | 147,997 |         |            |  |